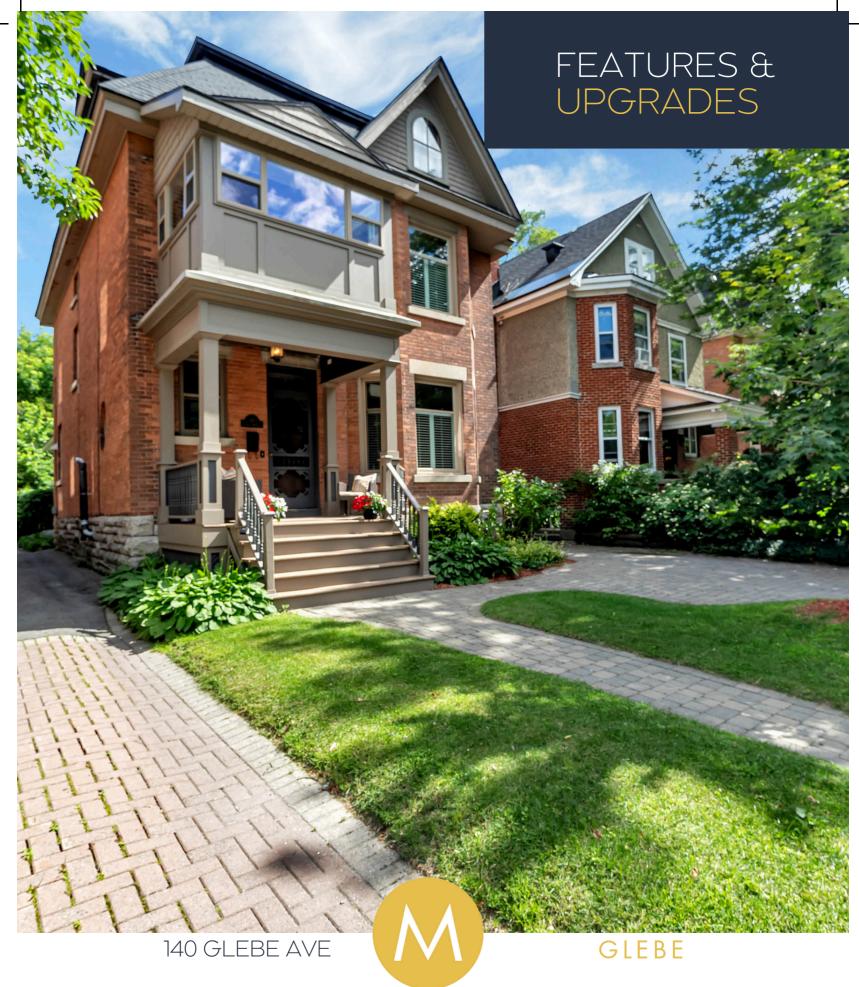

# 140 GLEBE AVE

### GLEBE

**2024 Property Tax Amount**: \$11,551.13

2023 Approximate Monthly Utilities: Hydro: \$150/M ~ Enbridge: \$221/M ~ Water/Sewer: \$65/M