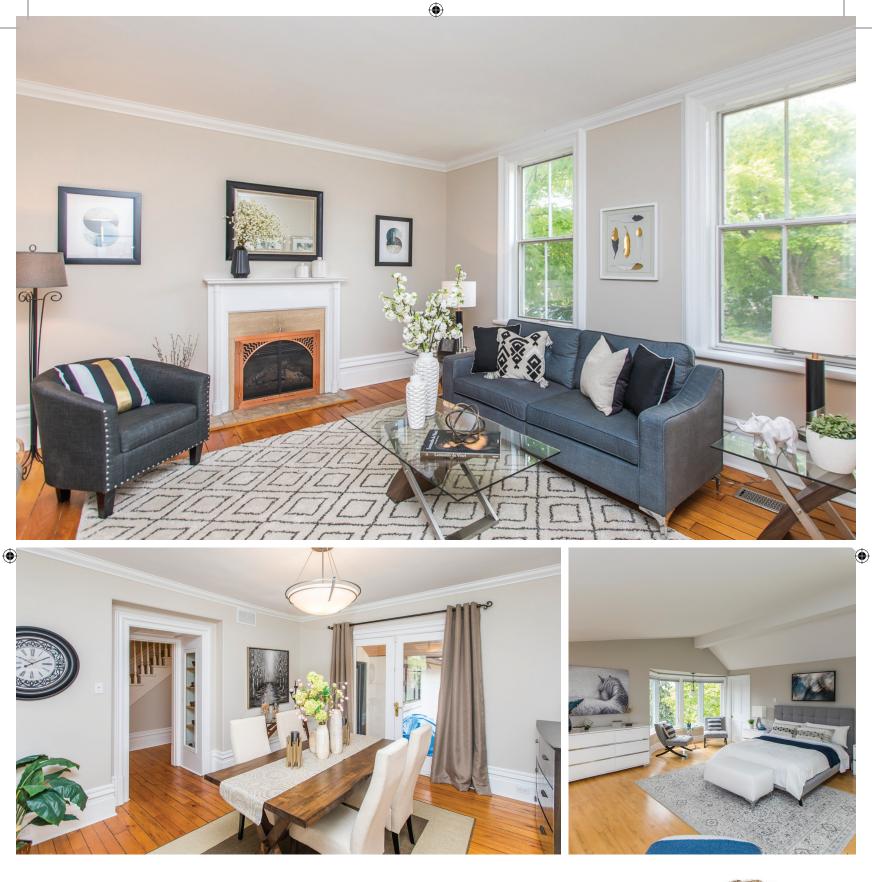

## NEW EDINBURGH

Welcome to this well presented Classical Revival Vernacular residence. History is important; this home dates back to 1863 with renovations done in the 1970's and more recently in 2003. Major renovations brought the home into the 21st century. Large principal rooms, kitchen open to a large family room, hidden loft, and a third floor master retreat all provide tremendous opportunities for this homes next chapter. With a private yard, a double car garage and walking distance to the best of New Edinburgh.