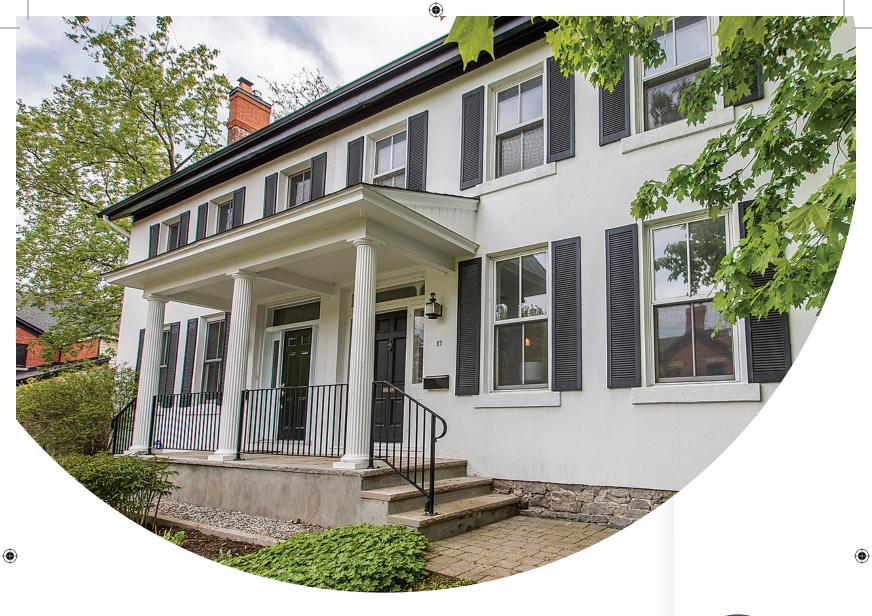

# **37 CHARLES STREET**

## NEW EDINBURGH

Welcome to this well presented Classical Revival Vernacular residence. History is important; this home dates back to 1863 with renovations done in the 1970's and more recently in 2003. Major renovations brought the home into the 21st century. Large principal rooms, kitchen open to a large family room, hidden loft, and a third floor master retreat all provide tremendous opportunities for this homes next chapter. With a private yard, a double car garage and walking distance to the best of New Edinburgh.