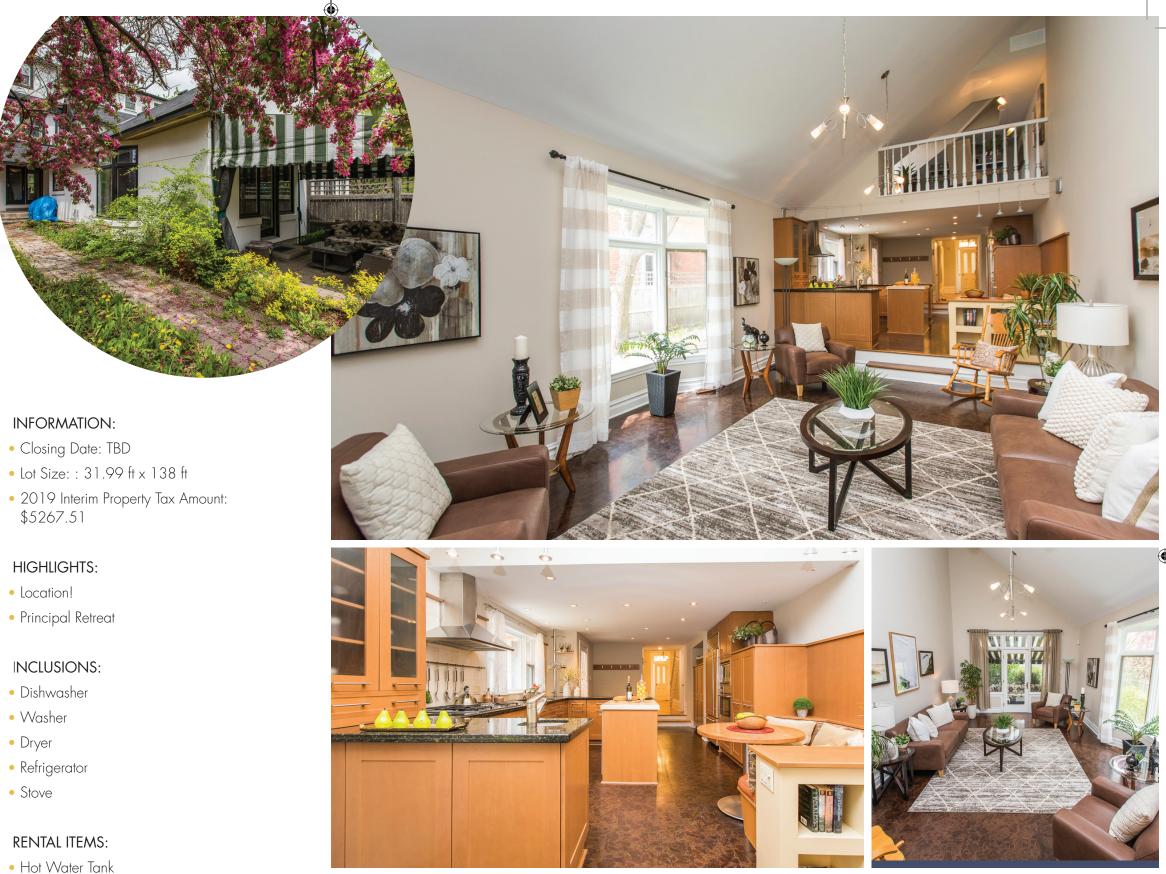

## NEW EDINBURGH

Welcome to this well presented Classical Revival Vernacular residence. History is important; this home dates back to 1863 with renovations done in the 1970's and more recently in 2003. Major renovations brought the home into the 21st century. Large principal rooms, kitchen open to a large family room, hidden loft, and a third floor master retreat all provide tremendous opportunities for this homes next chapter. With a private yard, a double car garage and walking distance to the best of New Edinburgh.