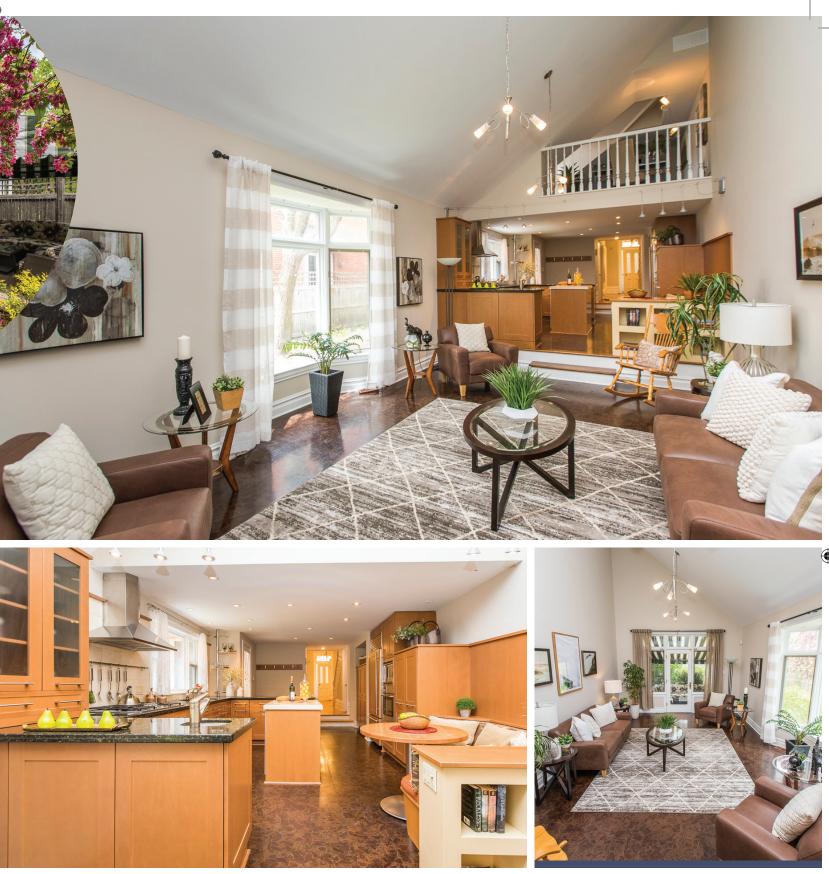

## NEW EDINBURGH

Welcome to this well presented Classical Revival Vernacular residence. History is important; this home dates back to 1863 with renovations done in the 1970's and more recently in 2003. Major renovations brought the home into the 21st century. Large principal rooms, kitchen open to a large family room, hidden loft, and a third floor master retreat all provide tremendous opportunities for this homes next chapter. With a private yard, a double car garage and walking distance to the best of New Edinburgh.